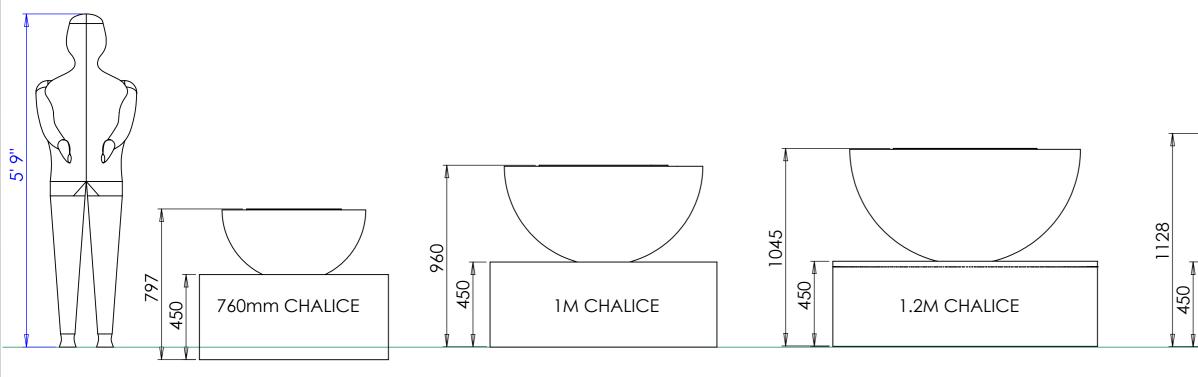

THESE DRAWINGS ARE INDICATIVE ONLY. ALL DETAILS TO BE CONFIRMED ONCE ORDER IS PLACED.

| DAVID HARBER LTD<br>BLEWBURTON BARNS, HAGBOURNE                   | ALL DIMS. IN MM | I 🔶 📑 3RD ANGLE | QTY: 1         | MATERIAL: N/A    | DRAWING NAME: Man 2                    |
|-------------------------------------------------------------------|-----------------|-----------------|----------------|------------------|----------------------------------------|
| ROAD © COPYRIGH<br>ASTON UPTHORPE, OXFORDSHIRE TEL: 01235 859 300 | DRAWN: CO'N     | SCALE: 1:20     | PAPER SIZE: A3 | DATE: 23/12/2014 | DRAWING No: Chalice-Round-Above Ground |
| <br>OX11 9EE                                                      |                 |                 |                |                  |                                        |