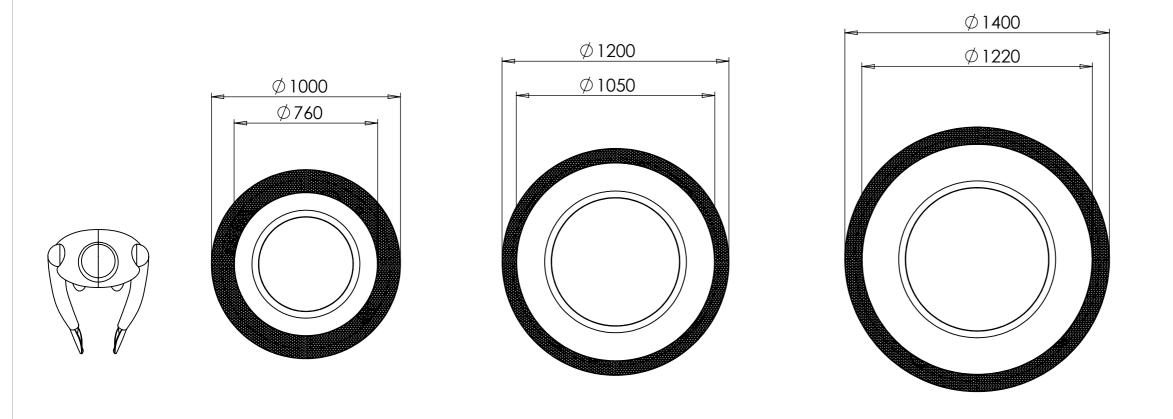

THESE DRAWINGS ARE INDICATIVE ONLY. ALL DETAILS TO BE CONFIRMED ONCE ORDER IS PLACED.

| DAVID HARBER LTD<br>BLEWBURTON BARNS, HAGBOURNE                   | ALL DIMS. IN MM | I 🔶 📑 3RD ANGLE | QTY: 1         | MATERIAL: N/A    | DRAWING NAME: Man 2                    |
|-------------------------------------------------------------------|-----------------|-----------------|----------------|------------------|----------------------------------------|
| ROAD © COPYRIGH<br>ASTON UPTHORPE, OXFORDSHIRE TEL: 01235 859 300 | DRAWN: CO'N     | SCALE: 1:20     | PAPER SIZE: A3 | DATE: 23/12/2014 | DRAWING No: Chalice-Round-Above Ground |
| <br>OX11 9EE                                                      |                 |                 |                |                  |                                        |