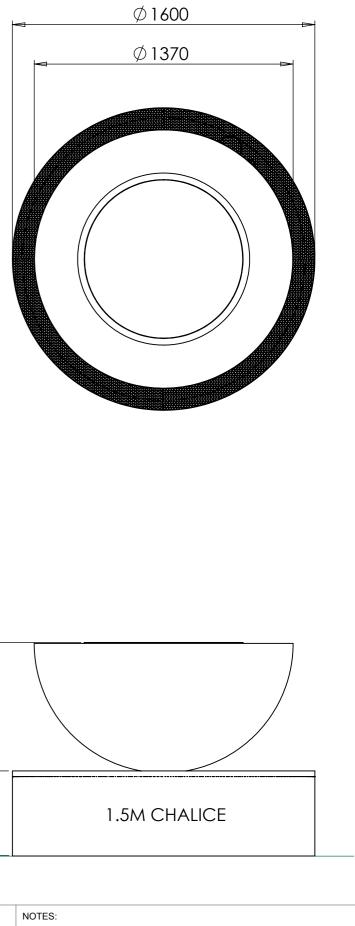

THESE DRAWINGS ARE INDICATIVE ONLY. ALL DETAILS TO BE CONFIRMED ONCE ORDER IS PLACED.

| DAVID HARBER LTD<br>BLEWBURTON BARNS, HAGBOURNE                   | ALL DIMS. IN MM | I 🔶 📑 3RD ANGLE | QTY: 1         | MATERIAL: N/A    | DRAWING NAME: Man 2                    |
|-------------------------------------------------------------------|-----------------|-----------------|----------------|------------------|----------------------------------------|
| ROAD © COPYRIGH<br>ASTON UPTHORPE, OXFORDSHIRE TEL: 01235 859 300 | DRAWN: CO'N     | SCALE: 1:20     | PAPER SIZE: A3 | DATE: 23/12/2014 | DRAWING No: Chalice-Round-Above Ground |
| <br>OX11 9EE                                                      |                 |                 |                |                  |                                        |