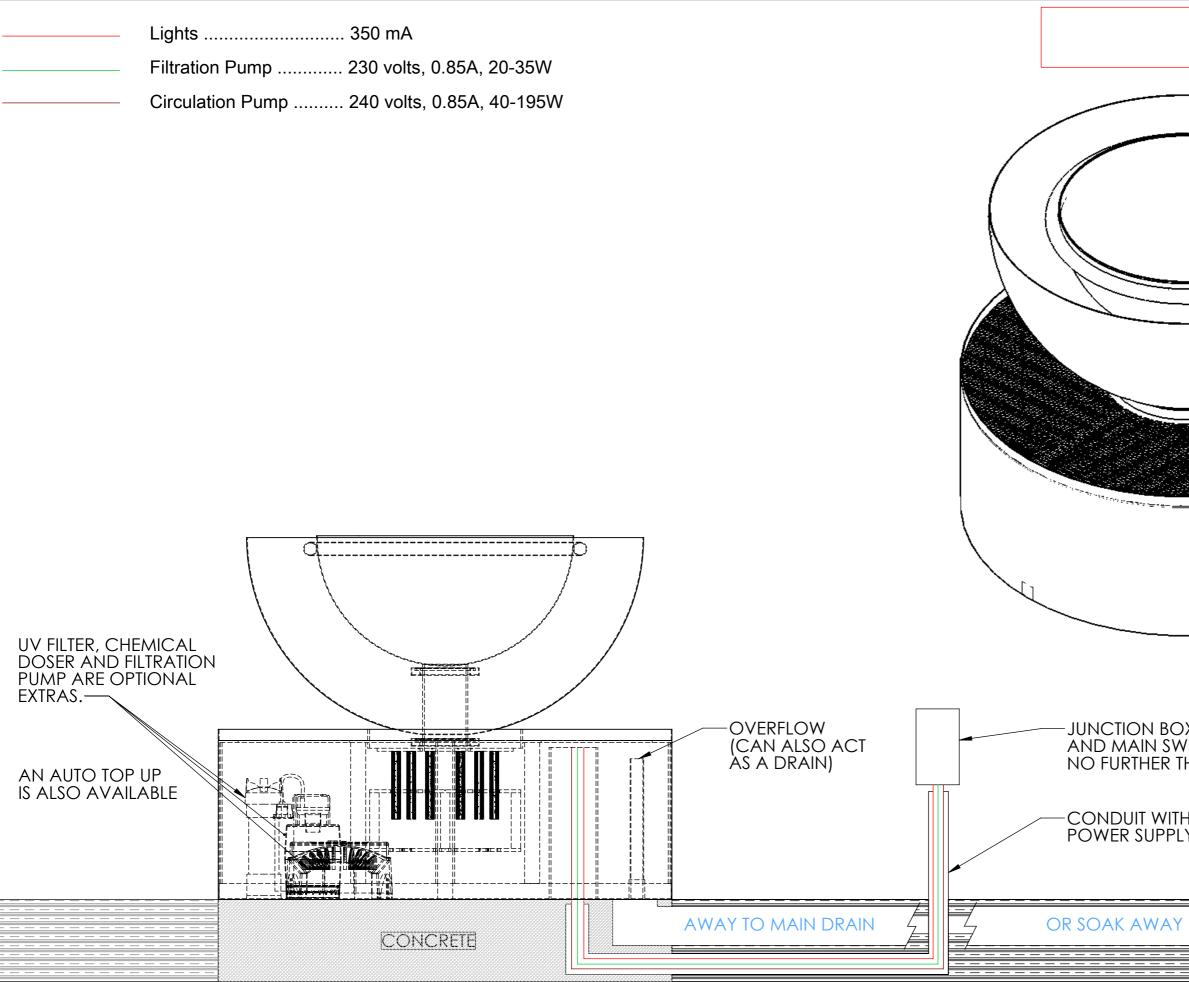

| DX TO HOLD TRANSFORMER<br>VITCHED SUPPLY.<br>HAN 8M AWAY FROM FEATURE<br>H DRAW CHORDS CONNECTING<br>Y FROM JUNCTION BOX TO FEATURE. |   |
|--------------------------------------------------------------------------------------------------------------------------------------|---|
|                                                                                                                                      |   |
| NOTES:                                                                                                                               | - |